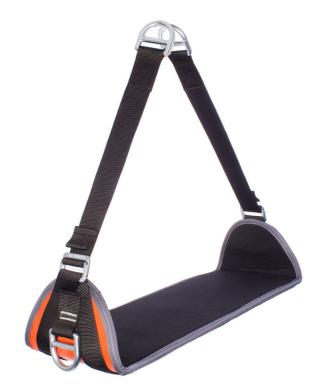

## **MESA Workseat**

## For additional comfort when working from a suspension harness

Rope access workseat made of marine ply with closed cell foam padding and harness webbing for support straps.

50cm wide

Fully adjustable with suspension points for tools or accessories.

Not PPE. Must be used in conjunction with a suspension harness.

| Specifications: |                                   | NB: specifications and colour may change without notice. |
|-----------------|-----------------------------------|----------------------------------------------------------|
| Size:           | One size                          |                                                          |
| EN Test Mass:   |                                   |                                                          |
| Loading:        | One person                        |                                                          |
| Conformity:     | non PPE                           |                                                          |
| Materials:      | PVC fabric, marine plywood, steel |                                                          |
| Weight (kg):    | 2.44                              |                                                          |
| Industries:     | Rope Access                       |                                                          |
|                 |                                   |                                                          |